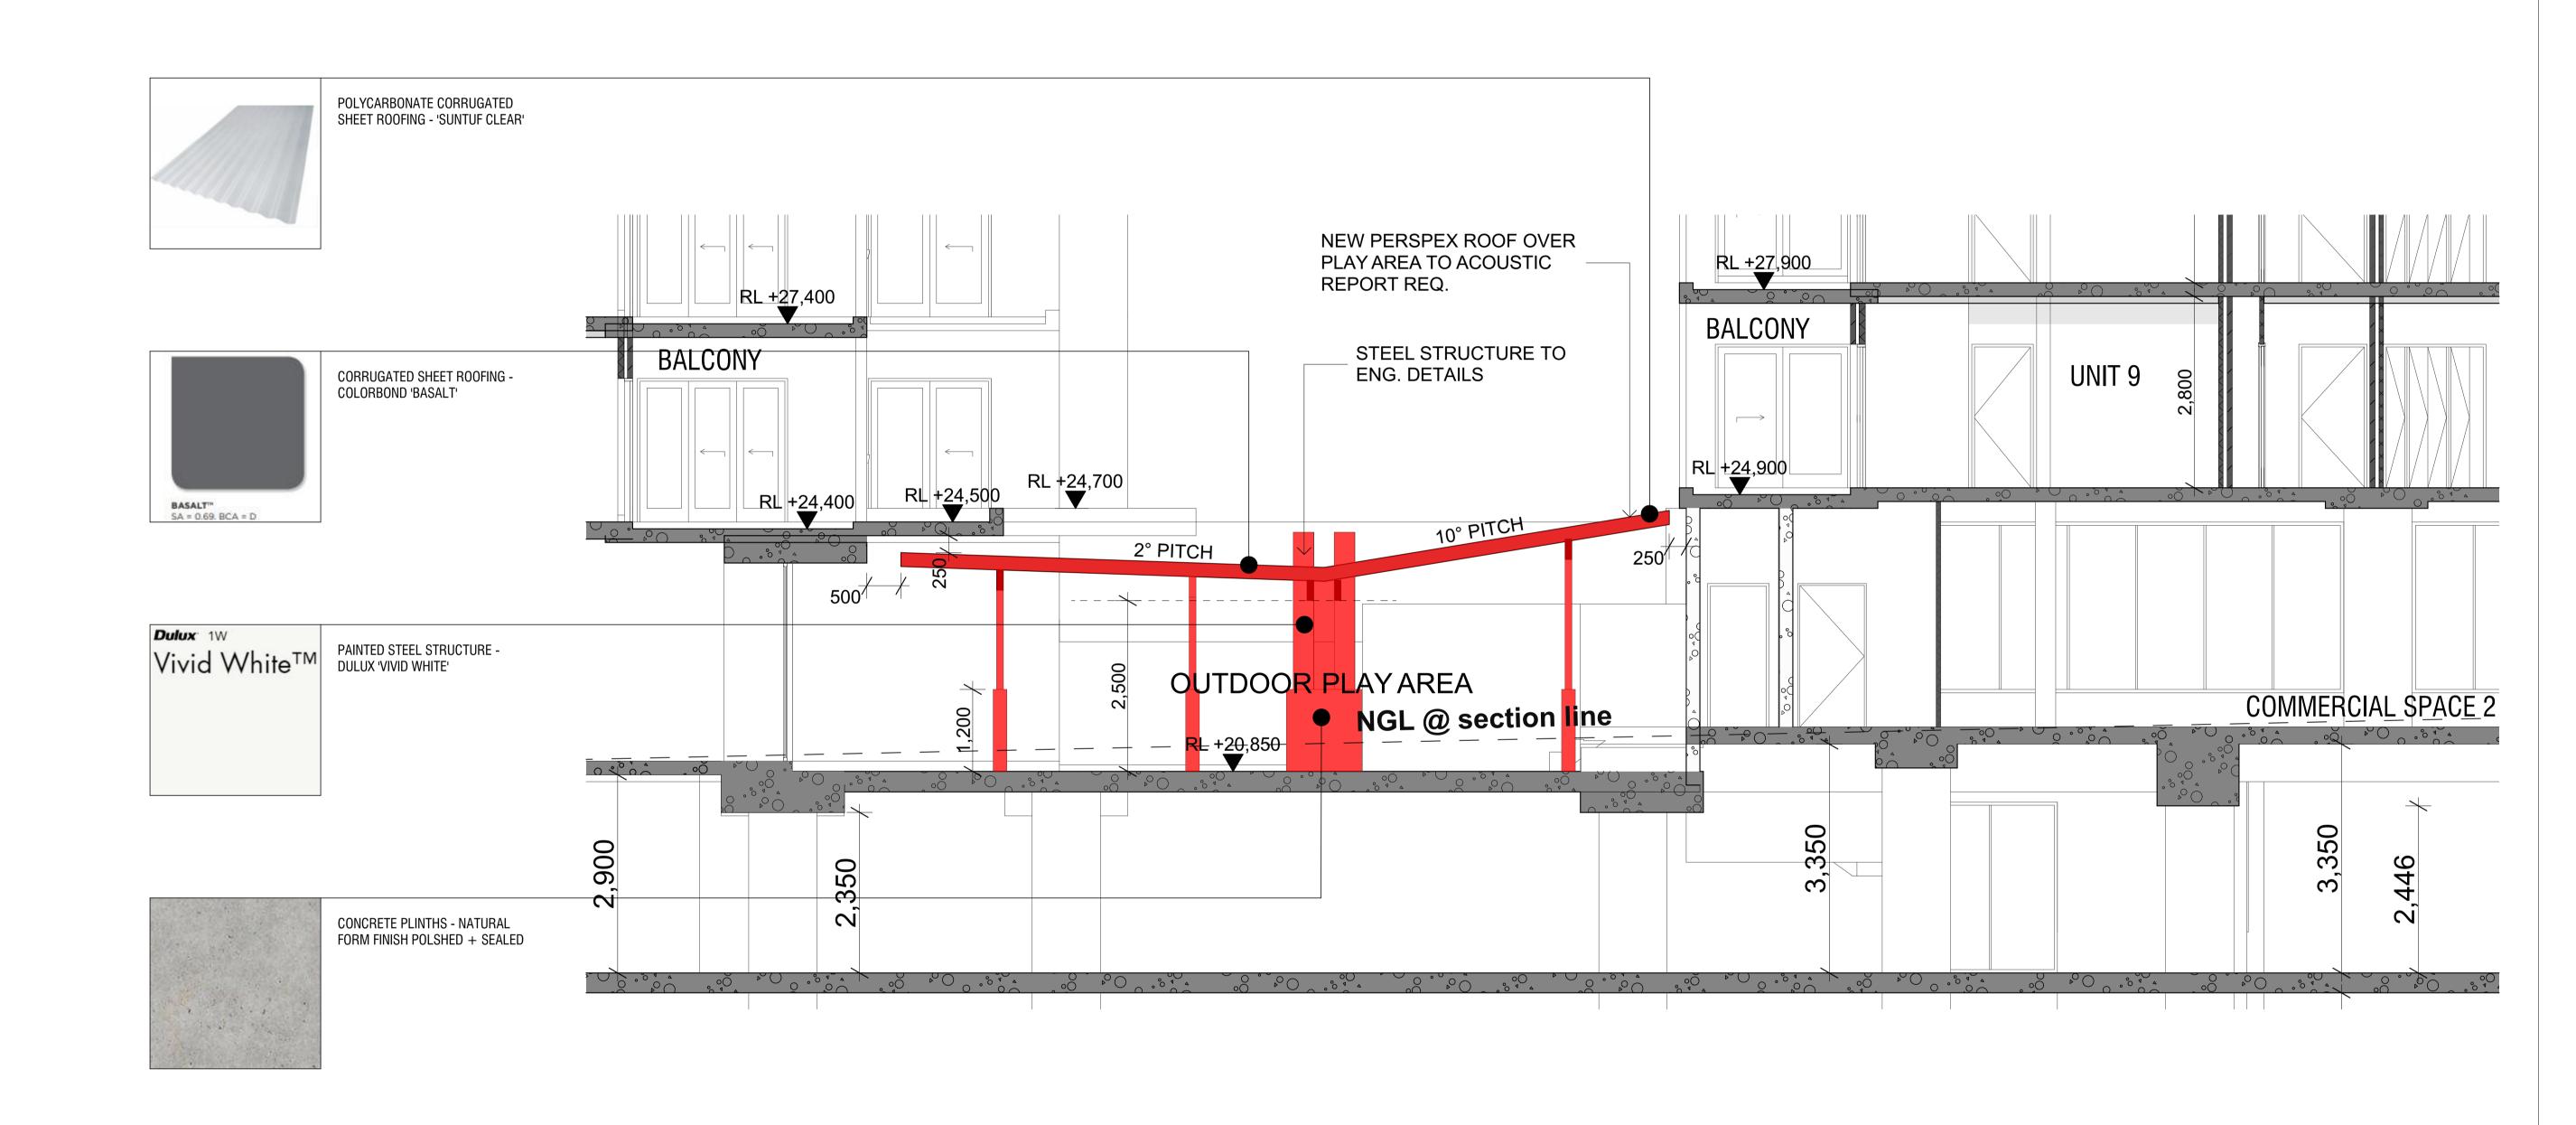

FINISHES SCHEDULE FOR COURTYARD ROOF

MACKENZIE ARCHITECTS

Nominated Architect No.6033

ABN 76 091 107 201

ACN 091107201

LEGEND DO NOT SCALE DRAWINGS VERIFY ALL DIMENSIONS ON SITE BEFORE COMMENCING WORK

DEVELOPMENT APPLICATION Copyright

File Path:P:\Cad Files\Canterbury Rd 364-374, Canterbury\architectural \( \tag{2021 NEW DA ROOF OVER CHILDCARE PLAY AREA\( \text{2021.05.31} \) \( \text{Canterbury Road.pln} \)

|              | No. | REVISION                           | BY | DATE       |
|--------------|-----|------------------------------------|----|------------|
| PROJECT NO.: |     |                                    |    |            |
|              |     |                                    |    |            |
| 21/04        |     |                                    |    |            |
| Z 1/U4       |     |                                    |    |            |
|              | В   | DA - AMEND COURTYARD ROOF OVER     | JT | 31/05/2021 |
|              | Α   | DA - ROOF OVER COURTYARD PLAY AREA | JT | 29/04/2021 |
|              |     |                                    |    |            |

**AMENDMENTS** 

MIXED USE DEVELOPMENT 364-374 Canterbury Road, **CANTERBURY NSW 2194,** 

**ADDITIONAL INFORMATION - Schedule of** Materials & Finishes 04
SCALE: DRAWIN

1:100 @ A0 A1206 Copyright Mackenzie Architects International. All rights reserved